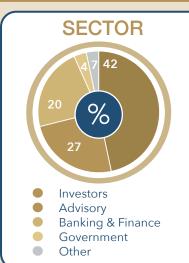

## **REAL FDI IN NUMBERS**

**Driving Global Opportunity** 

ROW

25k Global Readership including

**TOP 250** 

**Global Capital Sources** with Real Estate AUM

**US\$11** TRILLION

800%