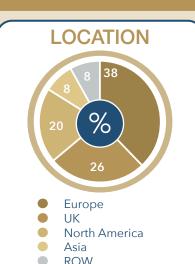

## **REAL FDI IN NUMBERS**

**Driving Global Opportunity** 

25k Global Readership including

**TOP 250** 

**Global Capital Sources** with Real Estate AUM

**US\$11** TRILLION

800%

Readership Growth in 2024