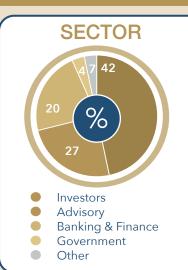

## **REAL FDI IN NUMBERS**

**Driving Global Opportunity** 

25k Global Readership including

**TOP 250** 

**Global Capital Sources** with Real Estate AUM

**US\$11** TRILLION

800%

Readership Growth in 2024